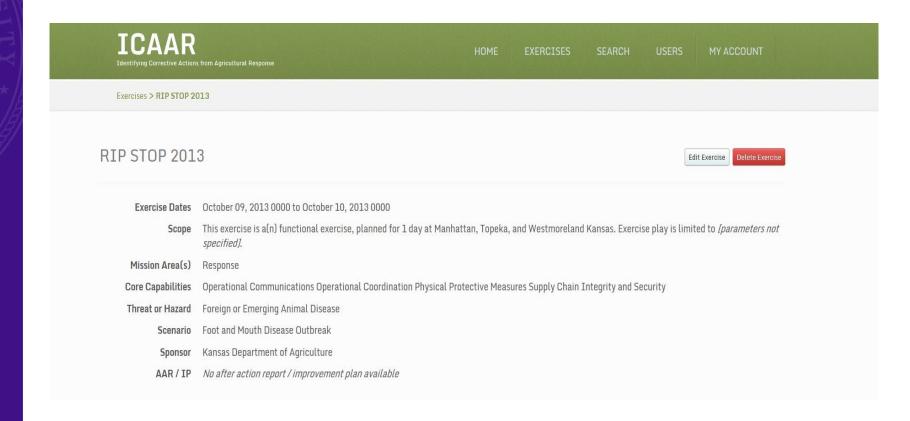

## Identifying Corrective Actions from Agricultural Response (ICAAR)

## Identifying Corrective Actions from Agricultural Response (ICAAR)

| ICAAR Identifying Corrective Actions from Agri       | cultural Response                                           | НОМЕ | EXERCISES | SEARCH | USERS | MY ACCOUNT |  |
|------------------------------------------------------|-------------------------------------------------------------|------|-----------|--------|-------|------------|--|
| Exercises > RIP STOP 2013 > WebEOC was underutilized |                                                             |      |           |        |       |            |  |
| Edit Improveme                                       | nt Plan                                                     |      |           |        |       |            |  |
| * Core capability                                    | Operational Communications                                  | •    |           |        |       |            |  |
| * Issue/area for improvement                         | WebEOC was underutilized                                    |      |           |        |       |            |  |
| * Corrective action                                  | Train IRT members on WebEOC - obtain additional user accoun | nts  |           |        |       |            |  |
| Capability elements                                  | × Training                                                  |      |           |        |       |            |  |
| Primary Responsible<br>Organization                  | KDA                                                         |      |           |        |       |            |  |
| Organization POC                                     | KDA EM Coordinator                                          |      |           |        |       |            |  |
| Start date                                           | October 10, 2013                                            |      |           |        |       |            |  |
| Completion date                                      | February 28, 2014  Save Save & Add Another Back             |      |           |        |       |            |  |