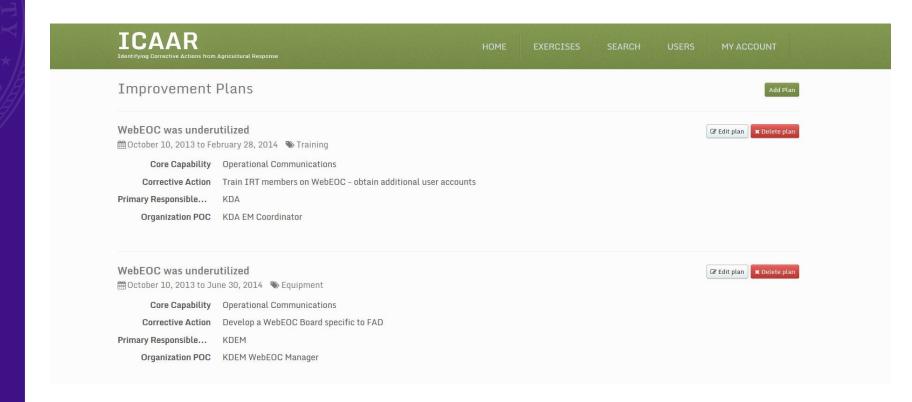

## Identifying Corrective Actions from Agricultural Response (ICAAR)

| ICAAR Identifying Corrective Actions from Agri       | cultural Response                                           | НОМЕ | EXERCISES | SEARCH | USERS | MY ACCOUNT |  |
|------------------------------------------------------|-------------------------------------------------------------|------|-----------|--------|-------|------------|--|
| Exercises > RIP STOP 2013 > WebEOC was underutilized |                                                             |      |           |        |       |            |  |
| Edit Improveme                                       | nt Plan                                                     |      |           |        |       |            |  |
| * Core capability                                    | Operational Communications                                  | •    |           |        |       |            |  |
| * Issue/area for improvement                         | WebEOC was underutilized                                    |      |           |        |       |            |  |
| * Corrective action                                  | Train IRT members on WebEOC - obtain additional user accoun | nts  |           |        |       |            |  |
| Capability elements                                  | × Training                                                  |      |           |        |       |            |  |
| Primary Responsible<br>Organization                  | KDA                                                         |      |           |        |       |            |  |
| Organization POC                                     | KDA EM Coordinator                                          |      |           |        |       |            |  |
| Start date                                           | October 10, 2013                                            |      |           |        |       |            |  |
| Completion date                                      | February 28, 2014  Save Save & Add Another Back             |      |           |        |       |            |  |